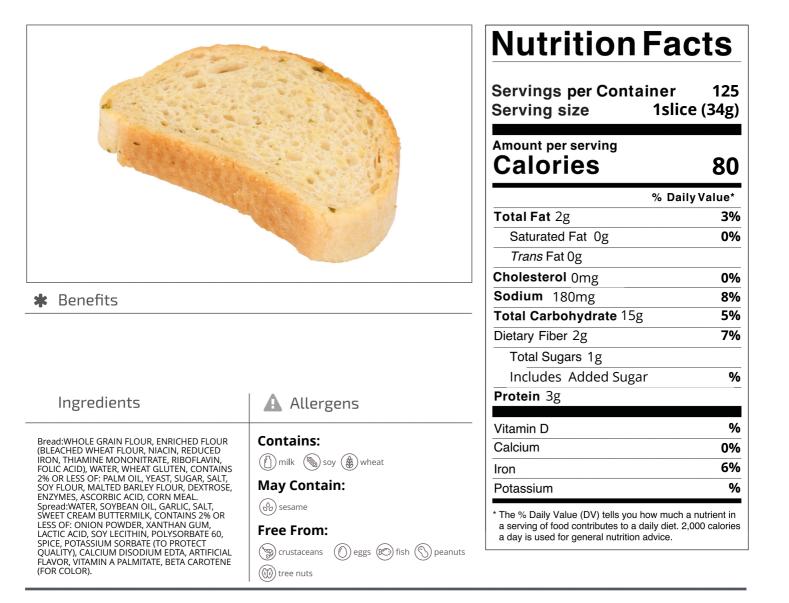

## FLOWERS 222125 - Bread \*Disc\* Garlic Toast Wg

Tasty Whole Grain Rich bread with buttery garlic topping. Meets all school requirements.

Nutrition Analysis - By Serving

| Calories             | 80  | Total Fat           | 2g   | Sodium         | 180mg |
|----------------------|-----|---------------------|------|----------------|-------|
| Protein              | 3   | Trans Fats          | Og   | Calcium        |       |
| Total Carbohydrates… | 15g | Saturated Fat       | Og   | Iron           |       |
| Sugars               | 1g  | Added Sugars        |      | Potassium      |       |
| Dietary Fiber        | 2g  | Polyunsaturated Fat | 1g   | Zinc           |       |
| Lactose              |     | Monounsaturated Fat | 0.5g | Phosphorus     |       |
| Sucrose              |     | Cholesterol         | 0mg  |                |       |
| Vitamin A(IU)•       |     | Vitamin D           |      | Thiamin        |       |
| Vitamin A(RE)        |     | Vitamin E           |      | Niacin         |       |
| Vitamin C            |     | Folate              |      | Riboflavin     |       |
| Magnesium            |     | Vitamin B-6         |      | Vitamin B-1 2• |       |
| Monosodium           |     | Sulphites           |      | Nitrates       |       |