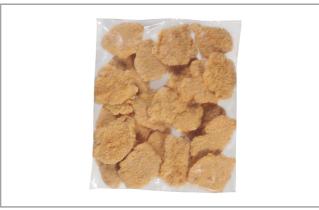

| MFG # | SPC#   | GTIN           | Pack | Pack Desc. |
|-------|--------|----------------|------|------------|
| 86861 | 222206 | 00045421868617 | 2    | 40/4 OZ    |

| Gross Weight | Net Weight | Country of Origin | Kosher | Child Nutrition |  |
|--------------|------------|-------------------|--------|-----------------|--|
| 12lb         | 10lb       | USA               |        | No              |  |