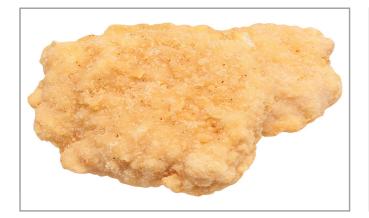

#### 222206 - Chicken Breast Filet Brd Fc

# 222206 - Chicken Breast Filet Brd Fc

Sized breast are marinated, coated with a fried chicken seasoned flour, par fried for crispiness, fully cooked and individually quick frozen sealing in all the back-of-thehouse appeal.