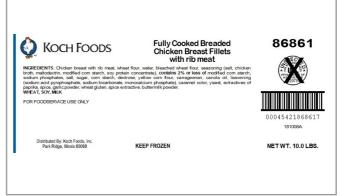

#### 222206 - Chicken Breast Filet Brd Fc

### Ingredients

Chicken Breast With Rib Meat, Wheat Flour, Water, Bleached Wheat Flour, Seasoning (Salt, Chicken Broth, Maltodextrin, Modified Corn Starch, Soy Protein Concentrate), Contains 2% Or Less Of Modified Corn Starch, Sodium Phosphates, Salt, Sugar, Corn Starch, Dextrose, Yellow Corn Flour, Carrageenan, Canola Oil, Leavening (Sodium Acid Pyrophosphate, Sodium Bicarbonate, Monocalcium Phosphate), Caramel Color, Yeast, Extractives Of Paprika, Spice, Garlic Powder, Wheat Gluten, Spice Extractive, Puttermill Powder. Buttermilk Powder.

| MFG # | SPC#   | GTIN           | Pack | Pack Desc. |
|-------|--------|----------------|------|------------|
| 86861 | 222206 | 00045421868617 | 2    | 40/4 OZ    |

| Gross Weight | Net Weight | Country of Origin | Kosher | Child Nutrition |  |
|--------------|------------|-------------------|--------|-----------------|--|
| 12lb         | 10lb       | USA               |        | No              |  |