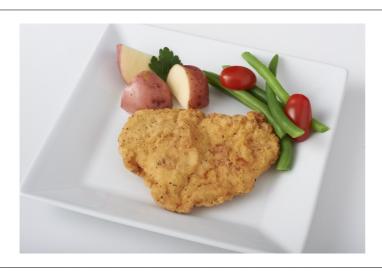

# 222206 - Chicken Breast Filet Brd Fc

Sized breast are marinated, coated with a fried chicken seasoned flour, par fried for crispiness, fully cooked and individually quick frozen sealing in all the back-of-thehouse appeal.

# Serving Suggestions

Breaded fillets are versatile and perfect for center-of-the-plate entres, sandwiches, sliced for salads and wraps.