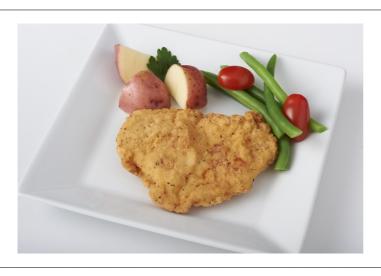

# Serving Suggestions

Breaded fillets are versatile and perfect for center-of-the-plate entres, sandwiches, sliced for salads and wraps.

# 222206 - Chicken Breast Filet Brd Fc

Sized breast are marinated, coated with a fried chicken seasoned flour, par fried for crispiness, fully cooked and individually quick frozen sealing in all the back-of-thehouse appeal.