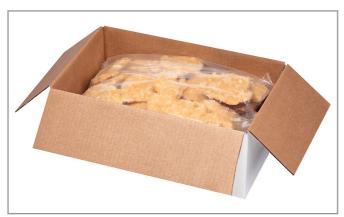

#### \* Benefits

Portioned controlled to help control serving size and plating cost. Marinated to ensure juiciness longer. Prefect for carry out applications Cook directly from the freezer. Fully cooked convenience and safety.

# Serving Suggestions

Breaded fillets are versatile and perfect for center-of-the-plate entres, sandwiches, sliced for salads and wraps.

# 222206 - Chicken Breast Filet Brd Fc

Sized breast are marinated, coated with a fried chicken seasoned flour, par fried for crispiness, fully cooked and individually quick frozen sealing in all the back-of-thehouse appeal.