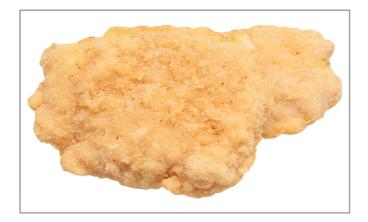

### 222206 - Chicken Breast Filet Brd Fc

# 222206 - Chicken Breast Filet Brd Fc

Sized breast are marinated, coated with a fried chicken seasoned flour, par fried for crispiness, fully cooked and individually quick frozen sealing in all the back-of-thehouse appeal.