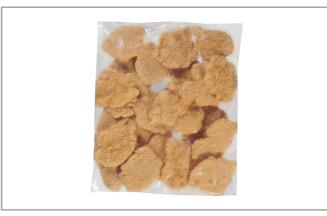

### 222206 - Chicken Breast Filet Brd Fc

# 222206 - Chicken Breast Filet Brd Fc

Sized breast are marinated, coated with a fried chicken seasoned flour, par fried for crispiness, fully cooked and individually quick frozen sealing in all the back-of-thehouse appeal.