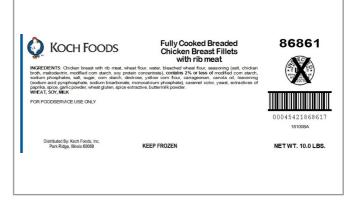

# Ingredients

Chicken Breast With Rib Meat, Wheat Flour, Water, Bleached Wheat Flour, Seasoning (Salt, Chicken Broth, Maltodextrin, Modified Corn Starch, Soy Protein Concentrate), Contains 2% Or Less Of Modified Corn Starch, Sodium Phosphates, Salt, Sugar, Corn Starch, Dextrose, Yellow Corn Flour, Carrageenan, Canola Oil, Leavening (Sodium Acid Pyrophosphate, Sodium Bicarbonate, Monocalcium Phosphate), Caramel Color, Yeast, Extractives Of Paprika, Spice, Garlic Powder, Wheat Gluten, Spice Extractive, Puttermill Powder. Buttermilk Powder.

# **Nutrition Facts**

Servings per Container 1breast (113g) Serving size

# Amount per serving **Calories**

230

|                        | % Daily Value* |
|------------------------|----------------|
| Total Fat 9g           | 14%            |
| Saturated Fat 1.5g     | 8%             |
| Trans Fat 0g           |                |
| Cholesterol 55mg       | 18%            |
| Sodium 880mg           | 38%            |
| Total Carbohydrate 19g | 7%             |
| Dietary Fiber 0g       | 0%             |
| Total Sugars 0g        |                |
| Includes Added Sugar   | %              |
| Protein 18g            | _              |
|                        |                |
| Vitamin D              | <u></u>        |
| Calcium 0mg            | 0%             |
| Iron 0.64mg            | 4%             |
| Potassium              | %              |

| MFG # | SPC#   | GTIN           | Pack | Pack Desc. |
|-------|--------|----------------|------|------------|
| 86861 | 222206 | 00045421868617 | 2    | 40/4 OZ    |

| Gross Weight | Net Weight | Country of Origin | Kosher | Child Nutrition |
|--------------|------------|-------------------|--------|-----------------|
| 12lb         | 10lb       | USA               |        | No              |