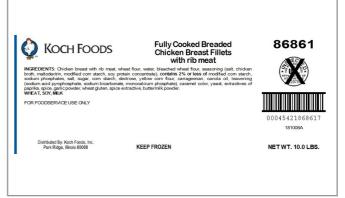

#### **KOCH FOODS**

## Ingredients

Chicken Breast With Rib Meat, Wheat Flour, Water, Bleached Wheat Flour, Seasoning (Salt, Chicken Broth, Maltodextrin, Modified Corn Starch, Soy Protein Concentrate), Contains 2% Or Less Of Modified Corn Starch, Sodium Phosphates, Salt, Sugar, Corn Starch, Dextrose, Yellow Corn Flour, Carrageenan, Canola Oil, Leavening (Sodium Acid Pyrophosphate, Sodium Bicarbonate, Monocalcium Phosphate), Caramel Color, Yeast, Extractives Of Paprika, Spice, Garlic Powder, Wheat Gluten, Spice Extractive, Putters of Paprika, Spice Extractive, Buttermilk Powder.

| MFG # | SPC #  | GTIN           | Pack | Pack Desc. |
|-------|--------|----------------|------|------------|
| 86861 | 222206 | 00045421868617 | 2    | 40/4 OZ    |

| Gross Weight | Net Weight | Country of Origin | Kosher | Child Nutrition |
|--------------|------------|-------------------|--------|-----------------|
| 12lb         | 10lb       | USA               |        | No              |