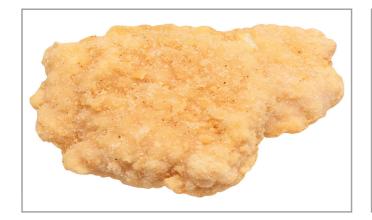

### 222206 - Chicken Breast Filet Brd Fc

# 222206 - Chicken Breast Filet Brd Fc

Sized breast are marinated, coated with a fried chicken seasoned flour, par fried for crispiness, fully cooked and individually quick frozen sealing in all the back-of-thehouse appeal.