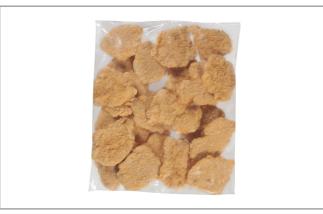

| MFG # | SPC #  | GTIN           | Pack | Pack Desc. |
|-------|--------|----------------|------|------------|
| 86861 | 222206 | 00045421868617 | 2    | 40/4 OZ    |

| Gross Weight | Net Weight | Country of Origin | Kosher | Child Nutrition |
|--------------|------------|-------------------|--------|-----------------|
| 12lb         | 10lb       | USA               |        | No              |