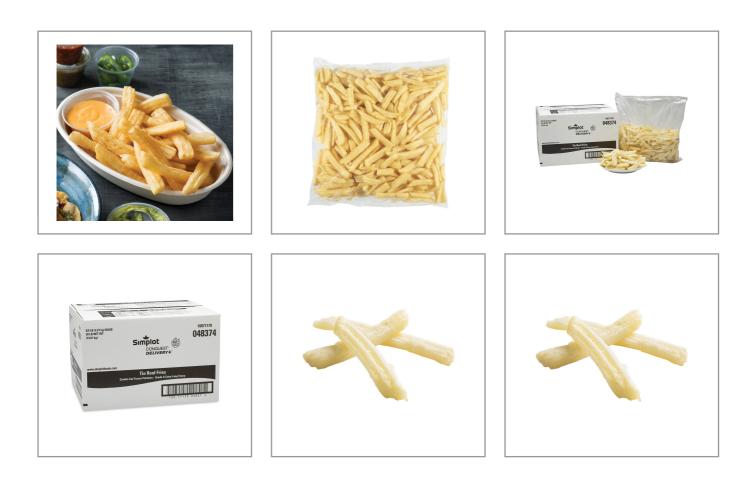

### SIMPLOT 222473 - Potato Ff Tin Roof Conquest Delivery

Stays crisp for an unprecedented 40+ minutes. Versatile for both on- and off-premise orders; Crisp outside, fluffy inside with great potato flavor; Customers can reheat them at home in the microwave; Extra Long Fancy length, quality and profitability

Serving Suggestions

This unique fry stands out because of its shape and fun eating experience. Perfect for a casual dining or any quick service restaurant with high traffic, this fry will not let you down.

## SIMPLOT 222473 - **Potato Ff Tin Roof Conquest Delivery**

Stays crisp for an unprecedented 40+ minutes. Versatile for both on- and off-premise orders; Crisp outside, fluffy inside with great potato flavor; Customers can reheat them at home in the microwave; Extra Long Fancy length, quality and profitability