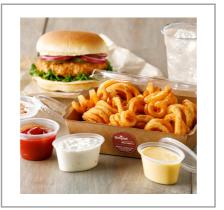

### Serving Suggestions

Perfect side to any burger, chicken, steak or fish entre. Pair with any creamy dipping sauce like ranch or blue cheese dressing for a flavorful appetizer.