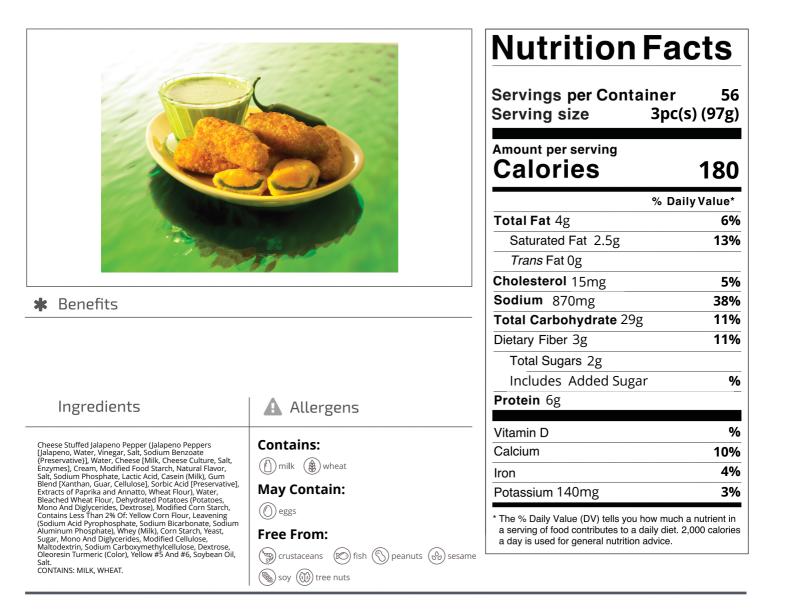

### FREDS 223073 - Appetizer Popper Jalapeno Cheddar

Brined jalapeno halves filled end-to-end with cheese. Potato crumb coating. Convenient packaging, easy to prepare - just fry and serve!

### FREDS 223073 - Appetizer Popper Jalapeno Cheddar

Nutrition Analysis - By Serving

| Calories                | Calories 180 |                     | 4g   | Sodium         | 870mg |
|-------------------------|--------------|---------------------|------|----------------|-------|
| Protein                 | Protein 6    |                     | Og   | Calcium        |       |
| Total Carbohydrates 29g |              | Saturated Fat       | 2.5g | Iron           |       |
| Sugars                  | 2g           | Added Sugars        |      | Potassium      | 140mg |
| Dietary Fiber           | 3g           | Polyunsaturated Fat |      | Zinc           |       |
| Lactose                 |              | Monounsaturated Fat |      | Phosphorus     |       |
| Sucrose                 |              | Cholesterol         | 15mg |                |       |
| Vitamin A(IU)•          |              | Vitamin D           |      | Thiamin        |       |
| Vitamin A(RE)           |              | Vitamin E           |      | Niacin         |       |
| Vitamin C               |              | Folate              |      | Riboflavin     |       |
| Magnesium               |              | Vitamin B-6         |      | Vitamin B-1 2• |       |
| Monosodium              |              | Sulphites           |      | Nitrates       |       |