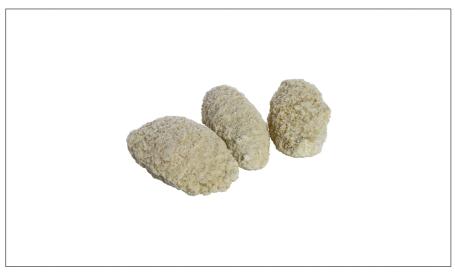

## 223081 - Appetizer Popper Jalapeno Cream Cheese

Brined jalapeo halves filled with premium cream cheese. Hand filled and stuffed end to end with cheese which ensures creamy cheese, crisp breading and zesty jalapeo in every bite. Consistent heat level and sizing. Crispy potato crumb coating.