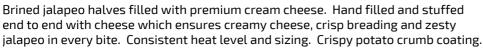

## 223081 - Appetizer Popper Jalapeno Cream Cheese

Brined jalapeo halves filled with premium cream cheese. Hand filled and stuffed end to end with cheese which ensures creamy cheese, crisp breading and zesty jalapeo in every bite. Consistent heat level and sizing. Crispy potato crumb coating.