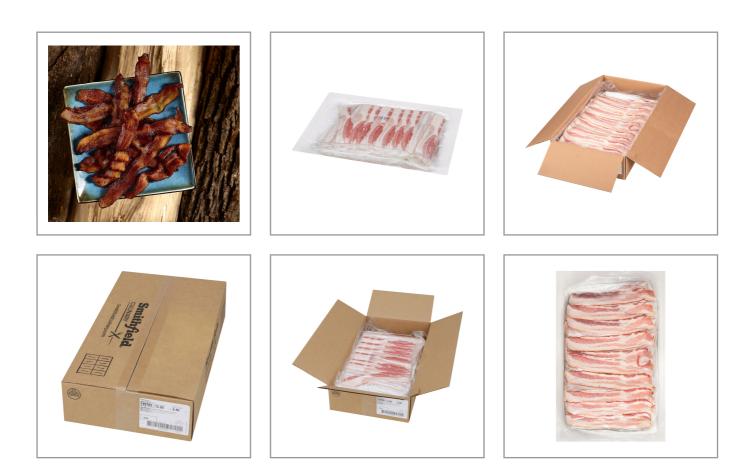

# Product Specifications

| Brand                                                                                    |                                 |          | Manufacturer          |            |               |        |             |                 |
|------------------------------------------------------------------------------------------|---------------------------------|----------|-----------------------|------------|---------------|--------|-------------|-----------------|
| SMITHFIELD                                                                               |                                 |          | Smithfield Foods Inc. |            |               |        |             |                 |
| М                                                                                        | FG #                            | SPC      | :#                    | GTI        | N             | Pack   |             | Pack Desc.      |
| 000702                                                                                   | 247157652 223084 00070247157652 |          |                       | 1          | 1 / 16.63 LBR |        |             |                 |
| Gross W                                                                                  | /eight                          | Net Weig | ht Cou                | intry of ( | Origin        | Kosher |             | Child Nutrition |
| 16.63                                                                                    | 3lb                             | 15lb     |                       | USA        |               |        |             | No              |
| Shipping Information<br>Length Width Height Volume TIxHI Shelf Life Storage Temp From/To |                                 |          |                       |            |               |        |             |                 |
| 19.88in                                                                                  | 11.38in                         | 4.75in   | 0.62ft3               | 8x12       | 75DA          |        | 28°F / 32°F |                 |

### Additional Images