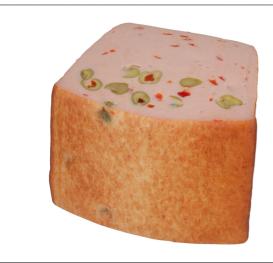

#### **ECKRICH**

# 223189 - Lunchmeat Olive Loaf Fully Cooked S/O







#### \* Benefits

Our deli meats are a slice of deliciousness. We begin with topquality meat, then we cure, roast and smoke for the perfect line of flavors. Choose the one that sounds most delicious to you and have it sliced fresh at your local deli counter.

### Ingredients

(Pork, Beef), Mechanically Separated Turkey, Water, Olives (Olives, Water, Salt, Pimiento Paste, Lactic Acid), Modified Food Starch, Red Bell Pepper, Dextrose, Salt, Contains 2% or Less of: Autolyzed Yeast, Potassium and Sodium Lactate, Sodium Phosphates, Flavorings, Modified Potato Starch, Paprika, Sodium Diacetate, Sodium Nitrite. Browned in Vegetable Oil.

A Allergens

#### Free From:





# **Nutrition Facts**

Servings per Container 46 Serving size 2oz. (56g)

# **Amount per serving Calories**

190

| % Daily