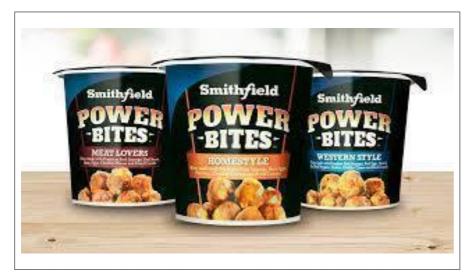

### 223193 - Power Bite Sausage Egg & Cheese

# 223193 - Power Bite Sausage Egg & Cheese

Made with premium Pork Sausage, real eggs, potatoes, and Cheddar Cheese. Fully Cooked

Nutrition Analysis - By Serving

| Calories               | 240   | Total Fat           | 18g      | Sodium         | 620mg   |
|------------------------|-------|---------------------|----------|----------------|---------|
| Protein                | 12    | Trans Fats          | 0g       | Calcium        | 99.91mg |
| Total Carbohydrates••• | 7g    | Saturated Fat       | 6g       | Iron           | 1.06mg  |
| Sugars                 | 1g    | Added Sugars        | 0g       | Potassium      | 680mg   |
| Dietary Fiber          | 1g    | Polyunsaturated Fat | 2.5g     | Zinc           |         |
| Lactose                |       | Monounsaturated Fat | 7g       | Phosphorus     |         |
| Sucrose                |       | Cholesterol         | 85mg     |                |         |
| Vitamin A(IU)•         | 78.43 | Vitamin D           | 43.24mcg | Thiamin        |         |
| Vitamin A(RE)          |       | Vitamin E           |          | Niacin         |         |
| Vitamin C              | 0mg   | Folate              |          | Riboflavin     |         |
| Magnesium              |       | Vitamin B-6         |          | Vitamin B-1 2• |         |
| Monosodium             |       | Sulphites           |          | Nitrates       |         |