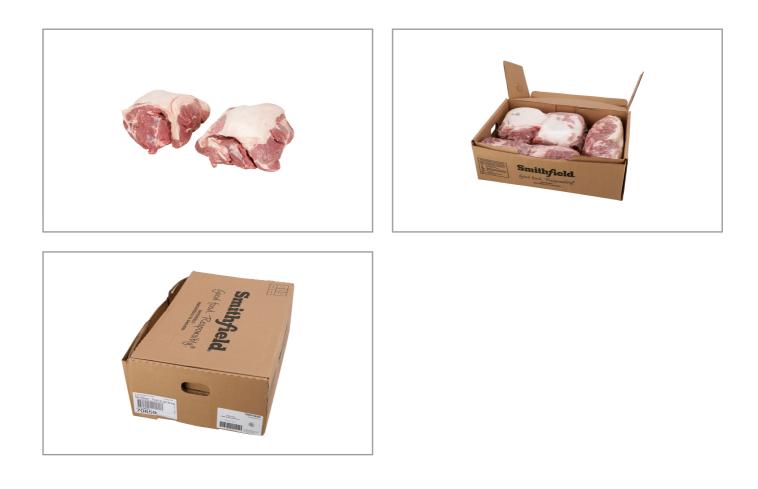

s        | Og      | Potassium      | 360mg   |
| Dietary Fiber        | Og   | Polyunsaturated Fat | 2g      | Zinc           |         |
| Lactose              |      | Monounsaturated Fat | 6g      | Phosphorus     |         |
| Sucrose              |      | Cholesterol         | 70mg    |                |         |
| Vitamin A(IU)•       | 2.24 | Vitamin D           | 0.78mcg | Thiamin        |         |
| Vitamin A(RE)        |      | Vitamin E           |         | Niacin         |         |
| Vitamin C            | 0mg  | Folate              |         | Riboflavin     |         |
| Magnesium            |      | Vitamin B-6         |         | Vitamin B-1 2• |         |
| Monosodium           |      | Sulphites           |         | Nitrates       |         |

### Additional Images