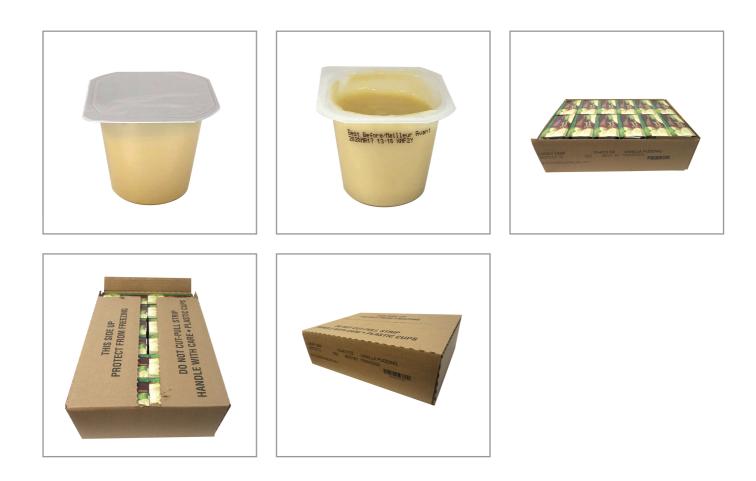

## LUCKY LEAF 225116 - Pudding Vanilla Snack Pack Gf

Lucky Leaf Simply Creamy Puddings are the perfect on the go snack. Pudding flavors start with milk and are blended with only the finest ingredients for the most flavorful, creamy desserts. Ready-to-use, no preparation necessary and 0g Trans Fat per serving, this product is a hassle-free menu solution that will appeal to your diners' tastes for a light and satisfying treat. USDA Smart Snack Compliant.

| Handling Suggestions                       | Pro                  | oduct S  | pecifio | ation                                         | S                |            |         |                 |
|--------------------------------------------|----------------------|----------|---------|-----------------------------------------------|------------------|------------|---------|-----------------|
| DO NOT FREEZE. Best used within 12 months. | Brand                |          |         | Manufacturer<br>KNOUSE FOODS COOPERATIVE INC. |                  |            |         |                 |
|                                            |                      | LUCKY LI | EAF     |                                               | KNOUS            | SE FOODS   | СООРЕК  | ATIVE INC.      |
| Serving Suggestions                        |                      | MFG #    | 2       | PC #                                          | G                | TIN        | Pack    | Pack Desc.      |
| As a dessert or snack                      | FFPDR6308LKL01       |          | 01 22   | 25116                                         | 16 1002850037706 |            | 48      | 48 / cs         |
|                                            | Gross                | Weight   | Net We  | ght (                                         | Country of       | Origin I   | Kosher  | Child Nutrition |
| Prep & Cooking Suggestions                 | 12.                  | 4lb      | 10.51   | b                                             | USA              |            | Yes     | No              |
| Ready to Use                               | Shipping Information |          |         |                                               |                  |            |         |                 |
|                                            | Length               | Width    | Height  | Volur                                         | me TIxHI         | Shelf Life | e Stora | ge Temp From/To |
|                                            | 16.5in               | 11.75in  | 5in     | 0.56f                                         | ft3 9x14         | 365DAYS    | 5       | 40°F / 80°F     |
|                                            |                      |          |         |                                               |                  |            |         |                 |