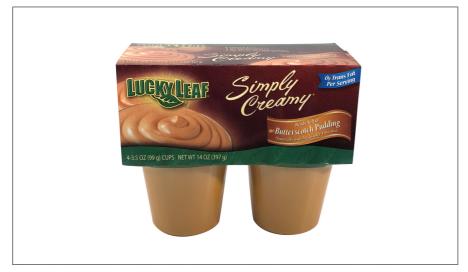

#### 225412 - Pudding Butterscotch Cup Gf S/O

Lucky Leaf Simply Creamy Puddings are the perfect on the go snack. Pudding flavors start with milk and are blended with only the finest ingredients for the most flavorful, creamy desserts. Ready-to-use, no preparation necessary and 0g Trans Fat per serving, this product is a hassle-free menu solution that will appeal to your diners' tastes for a light and satisfying treat. USDA Smart Snack Compliant.