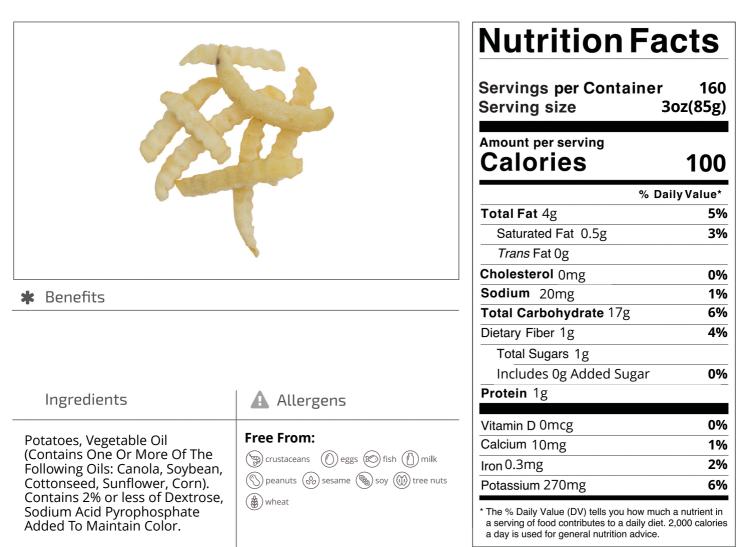

Nutrition Analysis - By Serving

| Calories             | 100 | Total Fat           | 4g   | Sodium         | 20mg  |
|----------------------|-----|---------------------|------|----------------|-------|
| Protein              | 1   | Trans Fats          | Og   | Calcium        | 10mg  |
| Total Carbohydrates… | 17g | Saturated Fat       | 0.5g | Iron           | 0.3mg |
| Sugars               | 1g  | Added Sugars        | Og   | Potassium      | 270mg |
| Dietary Fiber        | 1g  | Polyunsaturated Fat | 1.5g | Zinc           |       |
| Lactose              |     | Monounsaturated Fat | 1.5g | Phosphorus     |       |
| Sucrose              |     | Cholesterol         | 0mg  |                |       |
| Vitamin A(IU)•       | 0   | Vitamin D           | 0mcg | Thiamin        |       |
| Vitamin A(RE)        |     | Vitamin E           |      | Niacin         |       |
| Vitamin C            |     | Folate              |      | Riboflavin     |       |
| Magnesium            |     | Vitamin B-6         |      | Vitamin B-1 2• |       |
| Monosodium           |     | Sulphites           |      | Nitrates       |       |