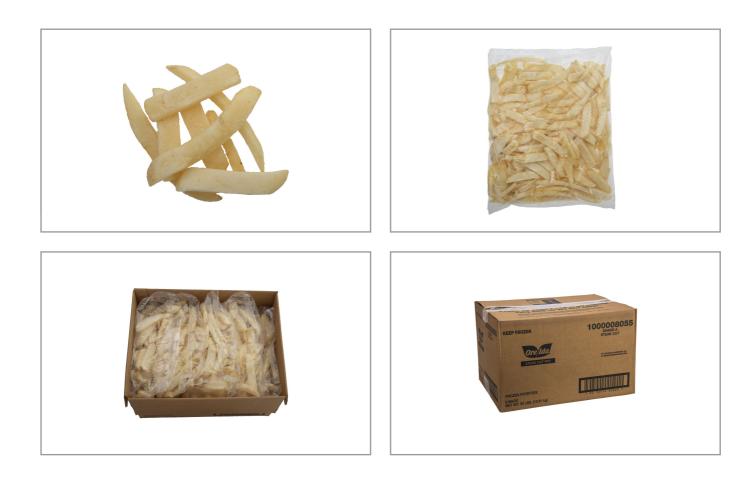

## ore IDA 226004 - **Potato Ff Steak Fry**

Uncoated Grade A Steak Cut Fries deliver a crispy bite, natural appearance and flavor and best in-class plate coverage. Ideal for fryer application. Best if used before 540 days from date of manufacture, when stored at 0F/-18C or below.

#### Handling Suggestions

Best if used before 730 days from date of manufacture, when stored at 0F/-18C or below.

Serving Suggestions

3 oz

### Prep & Cooking Suggestions

FILL BASKET ONE THIRD FULL (1.5 LBS) WITH FROZEN FRIES. DEEP FRY @ 350 F FOR 3 1/2 TO 4 MINUTES.

# Product Specifications

| Bra                  | nd    | Manufacturer    |                       | Product Category |                             |            |                      |    |
|----------------------|-------|-----------------|-----------------------|------------------|-----------------------------|------------|----------------------|----|
| ORE                  | IDA   | MCCAIN - PLOVER |                       |                  | Vegetables, Canned & Frozen |            |                      |    |
| MF                   | G #   | SPC # GTIN      |                       |                  | Pack                        | Pack Desc. |                      |    |
| 10000                | 08055 | 22600           | 226004 10072714006231 |                  |                             | 6          | 6/5#                 |    |
| Gross Weight Net We  |       | ght Co          | Country of Origin     |                  | K                           | osher      | Child Nutrition      |    |
| 31.5                 | 2lb   | 30lb            |                       | USA              |                             |            |                      | No |
| Shipping Information |       |                 |                       |                  |                             |            |                      |    |
| Length               | Width | Height          | Volume                | TIxHI            | Shelf Li                    | ife        | Storage Temp From/To |    |
| 16in                 | 12in  | 10in            | 1.11ft3               | 10x7             | 0DAY:                       | S          | 0°F / 32°F           |    |