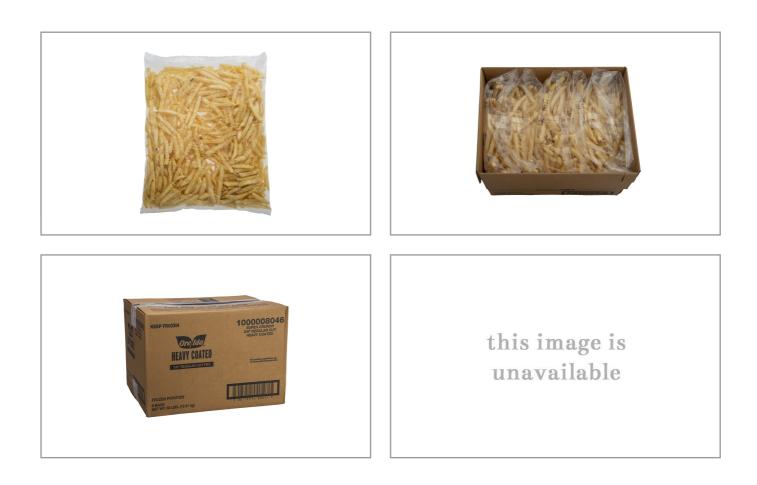

#### ORE IDA 226011 - Potato Ff 3/8" Regular Super Crunch

Heavy battered, these Ore-Ida extra crispy 3/8" L regular fry provide a hearty crunch and extra-long hold time.

|                                                                                                                                                                                                                                                                                                           |                                                   | <b>Nutrition Fac</b>                                                                                                                                                | cts            |  |
|-----------------------------------------------------------------------------------------------------------------------------------------------------------------------------------------------------------------------------------------------------------------------------------------------------------|---------------------------------------------------|---------------------------------------------------------------------------------------------------------------------------------------------------------------------|----------------|--|
|                                                                                                                                                                                                                                                                                                           |                                                   | Servings per Container<br>Serving size 30                                                                                                                           | 160<br>oz(85g) |  |
|                                                                                                                                                                                                                                                                                                           |                                                   | Amount per serving<br>Calories                                                                                                                                      | 0              |  |
|                                                                                                                                                                                                                                                                                                           | AC                                                |                                                                                                                                                                     | y Value*       |  |
|                                                                                                                                                                                                                                                                                                           | 8                                                 | Total Fat Og                                                                                                                                                        | 0%             |  |
|                                                                                                                                                                                                                                                                                                           |                                                   | Saturated Fat 0g                                                                                                                                                    | 0%             |  |
|                                                                                                                                                                                                                                                                                                           |                                                   | Trans Fat 0g                                                                                                                                                        |                |  |
|                                                                                                                                                                                                                                                                                                           |                                                   | Cholesterol Omg                                                                                                                                                     | 0%             |  |
| 🗱 Benefits                                                                                                                                                                                                                                                                                                |                                                   | Sodium Omg                                                                                                                                                          | 0%             |  |
| These fries provide great plate co                                                                                                                                                                                                                                                                        | verses and a great hold time                      | Total Carbohydrate Og                                                                                                                                               | 0%             |  |
| These fries provide great plate cov<br>making it suitable for take-out and                                                                                                                                                                                                                                |                                                   | Dietary Fiber Og                                                                                                                                                    | 0%             |  |
| and fryer applications. Product is i                                                                                                                                                                                                                                                                      | deal for foodservice applications                 | Total Sugars Og                                                                                                                                                     |                |  |
|                                                                                                                                                                                                                                                                                                           |                                                   | Includes 0g Added Sugar                                                                                                                                             | 0%             |  |
| Ingredients                                                                                                                                                                                                                                                                                               | Allergens                                         | Protein Og                                                                                                                                                          |                |  |
|                                                                                                                                                                                                                                                                                                           | Contains:                                         | Vitamin D 0mcg                                                                                                                                                      | 0%             |  |
| INGREDIENTS: Potatoes, Vegetable Oil<br>(Contains One Or More Of The Following Oils:                                                                                                                                                                                                                      |                                                   | Calcium 0mg                                                                                                                                                         | 0%             |  |
| Canola, Soybean, Cottonseed, Sunflower,<br>Corn), Corn Starch - Modified, Rice Flour.                                                                                                                                                                                                                     | wheat                                             | Iron 0mg                                                                                                                                                            | 0%             |  |
| Contains 2% or less of Annatto Extract (color),<br>Bleached Enriched Wheat Flour (Flour, Niacin,                                                                                                                                                                                                          | Free From:                                        | Potassium 0mg                                                                                                                                                       | 0%             |  |
| Reduced Iron, Thiamine Mononitrate,<br>Riboflavin, Folic Acid), Caramel Color, Corn<br>Starch, Dextrin, Dextrose, Leavening (Sodium<br>Acid Pyrophosphate, Sodium Bicarbonate),<br>Salt, Sodium Acid Pyrophosphate Added To<br>Maintain Color, Tapioca Starch - Modified,<br>Xanthan Gum. CONTAINS: Wheat | (Speanuts (Speasame ) soy (Characteria) tree nuts | * The % Daily Value (DV) tells you how much a nutrient in a serving of food contributes to a daily diet. 2,000 calories a day is used for general nutrition advice. |                |  |

## ORE IDA 226011 - **Potato Ff 3/8" Regular Super Crunch**

Heavy battered, these Ore-Ida extra crispy 3/8" L regular fry provide a hearty crunch and extra-long hold time.

Nutrition Analysis - By Serving