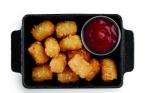

#### 226012 - Potato Ff Tater Tot

Oven-baked or fried, these classic tots deliver great plate coverage. Ideal for fryer and oven applications. Best if used before 730 days from date of manufacture, when stored at OF/-18C or below.

#### Serving Suggestions

9 pieces