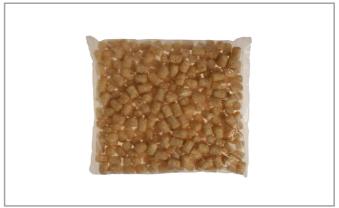

# **Product Specifications**

|   | ORE IDA     | MCCAIN - PLOVER Potatoes, Chopped & F |     | ormed Products |        |                 |  |
|---|-------------|---------------------------------------|-----|----------------|--------|-----------------|--|
| ı |             |                                       |     |                |        |                 |  |
|   | MFG #       | SPC #                                 |     | GTIN           | Pack   | Pack Desc.      |  |
|   | OIF00215A   | 226012                                | 100 | 72714002158    | 6      | 6/5#            |  |
| Ì |             |                                       |     |                |        |                 |  |
|   | Gross Weigh | t Net Weight                          | Cou | ntry of Origin | Kosher | Child Nutrition |  |
|   | 31.73lb     | 30lb                                  |     | USA            |        | No              |  |