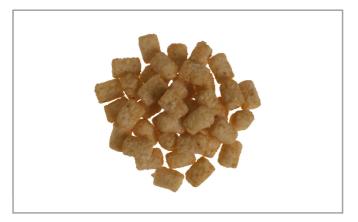

# 226012 - Potato Ff Tater Tot

Oven-baked or fried, these classic tots deliver great plate coverage. Ideal for fryer and oven applications. Best if used before 730 days from date of manufacture, when stored at 0F/-18C or below.