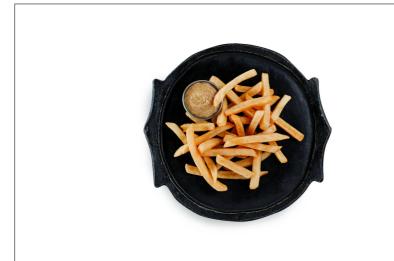

# 226014 - Potato Ff 3/8 Sc Pxl

Uncoated 3/8" PXL Straight Cut Fries deliver a crispy bite, natural appearance and flavor and best in-class plate coverage. Ideal for fryer application. Best if used before 540 days from date of manufacture, when stored at 0F/-18C or below.