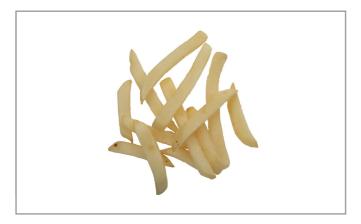

## 226014 - Potato Ff 3/8 Sc Pxl

# 226014 - Potato Ff 3/8 Sc Pxl

Uncoated 3/8" PXL Straight Cut Fries deliver a crispy bite, natural appearance and flavor and best in-class plate coverage. Ideal for fryer application. Best if used before 540 days from date of manufacture, when stored at 0F/-18C or below.