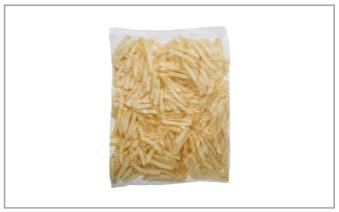

### **Handling Suggestions**

Best if used before 730 days from date of manufacture, when stored at 0F/-18C or below.

| Gross Weight | Net Weight | Country of Origin | Kosher | Child Nutrition |
|--------------|------------|-------------------|--------|-----------------|
| 32lb         | 30lb       | USA               |        | No              |