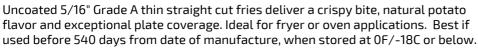

#### Serving Suggestions

3 oz

#### Prep & Cooking Suggestions

FILL BASKET HALF FULL (1.5 LBS) WITH FROZEN FRIES. DEEP FRY @ 350 F FOR 2 1/2 TO 3 MINUTES.