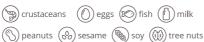

# 226017 - Potato Ff 5/16" Kk Pxl

Uncoated 5/16" PXL thin crinkle cut fries deliver a crispy bite, natural potato flavor and exceptional plate coverage. Ideal for fryer or oven applications. Best if used before 540 days from date of manufacture, when stored at 0F/-18C or below.