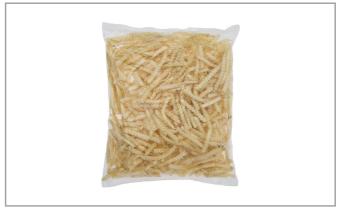

## 226017 - Potato Ff 5/16" Kk Pxl

# 226017 - Potato Ff 5/16" Kk Pxl

Uncoated 5/16" PXL thin crinkle cut fries deliver a crispy bite, natural potato flavor and exceptional plate coverage. Ideal for fryer or oven applications. Best if used before 540 days from date of manufacture, when stored at 0F/-18C or below.