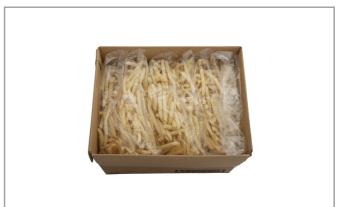

### 226018 - Potato Ff 3/8 Kk

# 226018 - Potato Ff 3/8 Kk

Uncoated, these Ore-Ida3/8" Grade A Crinkle Cut Fries deliver a crispy bite, natural appearance and flavor.