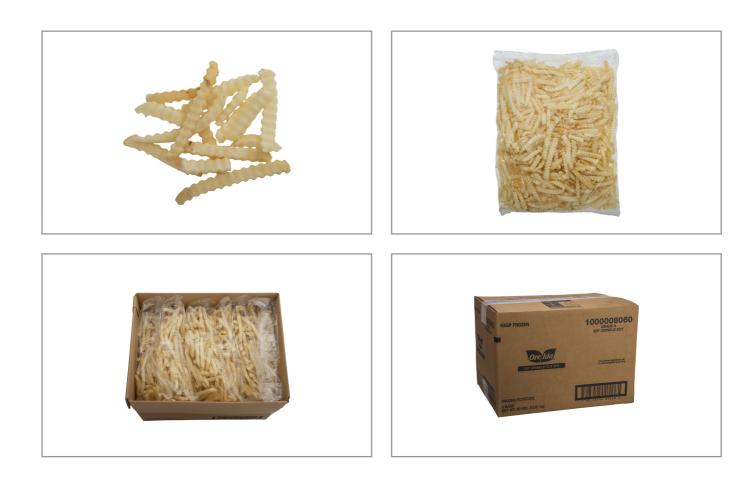

## ore ida 226018 - **Potato Ff 3/8 Kk**

Uncoated 3/8" Grade A Crinkle Cut Fries deliver a crispy bite, natural appearance and flavor and best in-class plate coverage. Ideal for fryer application. Best if used before 540 days from date of manufacture, when stored at 0F/-18C or below.

# Product Specifications

| Bra     | nd                   | Manufacturer      |         |                   | Product Category |                           |                      |                 |
|---------|----------------------|-------------------|---------|-------------------|------------------|---------------------------|----------------------|-----------------|
| ORE     | IDA                  | MCCAIN - PLOVER V |         |                   | Vege             | getables, Canned & Frozen |                      |                 |
| MF      | G #                  | SPC :             | #       | GTIN              |                  |                           | Pack                 | Pack Desc.      |
| 10000   | 08060                | 22601             | 18 10   | 072714            | 006286           |                           | 6                    | 6/5#            |
| Gross V | Veight               | Net Wei           | ght Co  | Country of Origin |                  | K                         | osher                | Child Nutrition |
| 321     | b                    | 30lb              |         | USA               | ۹                |                           |                      | No              |
|         | Shipping Information |                   |         |                   |                  |                           |                      |                 |
| Length  | Width                | Height            | Volume  | TIxHI             | Shelf Li         | ife                       | Storage Temp From/To |                 |
| 16in    | 13in                 | 9.62in            | 1.16ft3 | 10x7              | 0DAY             | 5                         | 0°F / 32°F           |                 |