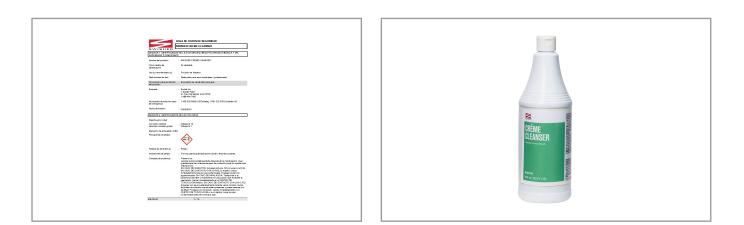

## SWISHER 226377 - Cleaner Cleanser Creme

Crme cleanser quickly removes difficult spots, soap scum build-up, rust, grease and more.

## SWISHER 226377 - Cleaner Cleanser Creme

Crme cleanser quickly removes difficult spots, soap scum build-up, rust, grease and more.

Additional Images