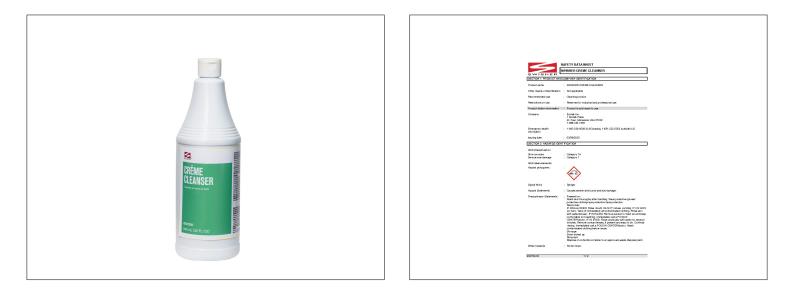

## SWISHER 226377 - Cleaner Cleanser Creme

Crme cleanser quickly removes difficult spots, soap scum build-up, rust, grease and more.

## SWISHER 226377 - Cleaner Cleanser Creme

Crme cleanser quickly removes difficult spots, soap scum build-up, rust, grease and more.

Additional Images