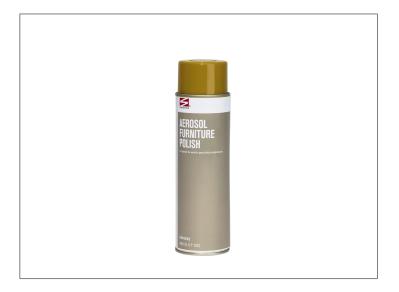

# 228002 - Cleaner Furniture Polish Aerosol

Cleans and protects wood furniture, metal, leather, chrome, stainless steel and vinyl surfaces. Citrus scent.

Long Description

# 228002 - Cleaner Furniture Polish Aerosol

Cleans and protects wood furniture, metal, leather, chrome, stainless steel and vinyl surfaces. Citrus scent.