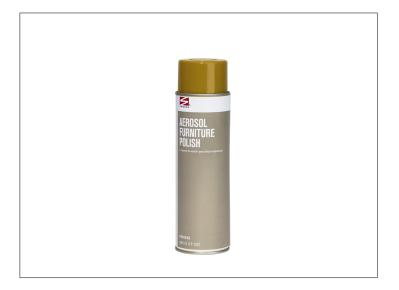

# 228002 - Cleaner Furniture Polish Aerosol

Cleans and protects wood furniture, metal, leather, chrome, stainless steel and vinyl surfaces. Citrus scent.

Long Description

# 228002 - Cleaner Furniture Polish Aerosol

Cleans and protects wood furniture, metal, leather, chrome, stainless steel and vinyl surfaces. Citrus scent.