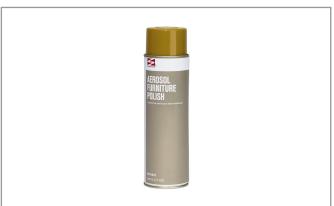

# 228002 - Cleaner Furniture Polish Aerosol

Cleans and protects wood furniture, metal, leather, chrome, stainless steel and vinyl surfaces. Citrus scent.

Long Description

# 228002 - Cleaner Furniture Polish Aerosol

Cleans and protects wood furniture, metal, leather, chrome, stainless steel and vinyl surfaces. Citrus scent.