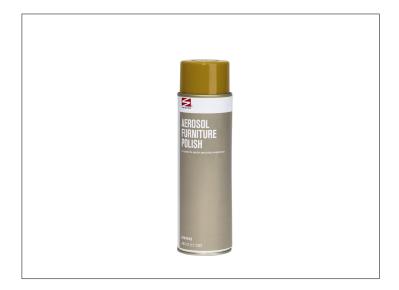

# 228002 - Cleaner Furniture Polish Aerosol

Cleans and protects wood furniture, metal, leather, chrome, stainless steel and vinyl surfaces. Citrus scent.

Long Description

# 228002 - Cleaner Furniture Polish Aerosol

Cleans and protects wood furniture, metal, leather, chrome, stainless steel and vinyl surfaces. Citrus scent.