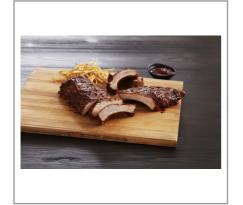

### Serving Suggestions

Slice ribs into individual servings and serve with potato salad. Slice and serve with dry rub seasonings. Slice and serve with your favorite barbecue sauce.

# Prep & Cooking Suggestions

Thaw ribs completely before cooking. Roast, grill or smoke until tender and internal temperature reaching 145 F. Let ribs rest at least 10 minutes.