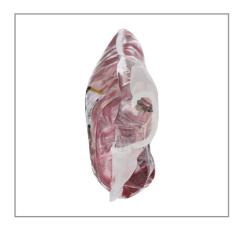

### 229161 - **Pork Rib Loin Back 2.50# Up Fresh S/0**

# 229161 - Pork Rib Loin Back 2.50# Up Fresh S/O

Our Prairie Fresh USA Primebackrib is an all-natural pork loin backrib that is as close as we have ever come to pork perfection. We manage every step from farm to processing, raising our pork on American-owned farms. Industry-leading technology helps us hand-select our premium cuts based on superior marbling, color and tenderness. This minimally processed back rib has no artificial ingredients and is ready to be roasted, grilled or smoked. Prairie Fresh USA Prime will provide rich, juicy flavor in every bite. It truly is pork that is a cut above the rest of the market.