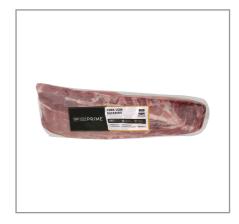

### 229161 - **Pork Rib Loin Back 2.50# Up Fresh S/0**

# 229161 - Pork Rib Loin Back 2.50# Up Fresh S/O

Our Prairie Fresh USA Primebackrib is an all-natural pork loin backrib that is as close as we have ever come to pork perfection. We manage every step from farm to processing, raising our pork on American-owned farms. Industry-leading technology helps us hand-select our premium cuts based on superior marbling, color and tenderness. This minimally processed back rib has no artificial ingredients and is ready to be roasted, grilled or smoked. Prairie Fresh USA Prime will provide rich, juicy flavor in every bite. It truly is pork that is a cut above the rest of the market.