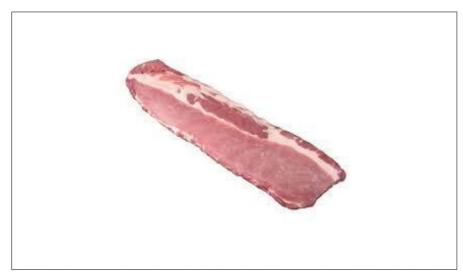

### 229161 - **Pork Rib Loin Back 2.50# Up Fresh S/0**

# 229161 - Pork Rib Loin Back 2.50# Up Fresh S/O

Our Prairie Fresh USA Primebackrib is an all-natural pork loin backrib that is as close as we have ever come to pork perfection. We manage every step from farm to processing, raising our pork on American-owned farms. Industry-leading technology helps us hand-select our premium cuts based on superior marbling, color and tenderness. This minimally processed back rib has no artificial ingredients and is ready to be roasted, grilled or smoked. Prairie Fresh USA Prime will provide rich, juicy flavor in every bite. It truly is pork that is a cut above the rest of the market.