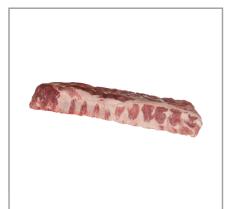

### 229161 - **Pork Rib Loin Back 2.50# Up Fresh S/0**

# 229161 - Pork Rib Loin Back 2.50# Up Fresh S/O

Our Prairie Fresh USA Primebackrib is an all-natural pork loin backrib that is as close as we have ever come to pork perfection. We manage every step from farm to processing, raising our pork on American-owned farms. Industry-leading technology helps us hand-select our premium cuts based on superior marbling, color and tenderness. This minimally processed back rib has no artificial ingredients and is ready to be roasted, grilled or smoked. Prairie Fresh USA Prime will provide rich, juicy flavor in every bite. It truly is pork that is a cut above the rest of the market.