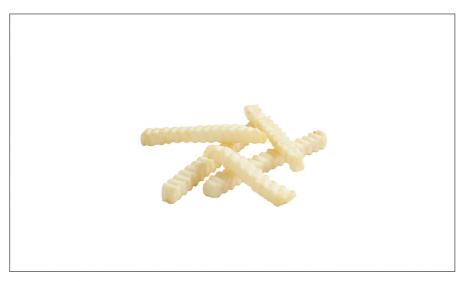

# 230179 - Potato Ff 1/2" Kk Premium Classic

Longer hold time thanks to the extra crispy ridges of the crinkle cut; 100% satisfaction guaranteed, no questions asked; Premium Extra Long Fancy Length for great plate coverage and more servings per case

# Serving Suggestions

Exceed USDA standards for extra long length and cut improving yields and profits.