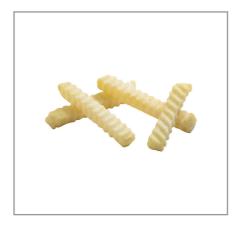

# 230179 - Potato Ff 1/2" Kk Premium Classic

Longer hold time thanks to the extra crispy ridges of the crinkle cut; 100% satisfaction guaranteed, no questions asked; Premium Extra Long Fancy Length for great plate coverage and more servings per case