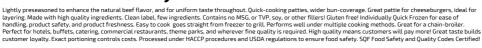

### Serving Suggestions

On a bun in a basket with curly fries for a quick lunch entre. On a bun with sides of coleslaw, French fries, and a pickle for lunch or supper. Without a bun on a plate with salad and fruit or wrapped in a tortilla or lettuce, for a lighter entre. Layered for cheeseburgers. On a toasted onion roll topped with BBQ sauce, bacon, and onions. Topped with a slice of cheddar cheese and sauted portabella mushrooms. Topped with bacon strips and a melted slice of American cheese. Topped with melted slices of American cheese, Swiss cheese, and cheddar cheese. Topped with a slice of Swiss cheese and sauted mushrooms & onions. On a sourdough bun topped with a slice of Monterey Jack cheese, sauted mushrooms & onions, and bacon.