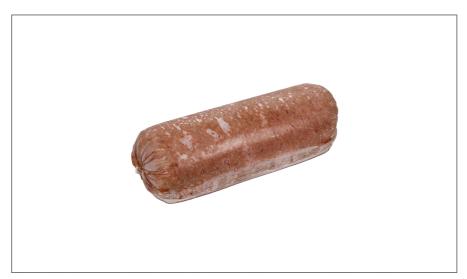

# 232547 - **Beef Ground Patty Mix 80/20 S/0**

Enhanced with soy- low in fat and cholesterol, yet high in protein. Longer holding time. Less shrinkage. Made with high quality ingredients. Low in Sodium. Low cost per serving. Performs well under multiple cooking methods. Packed in four 5-pound chubs for ease of use.

#### Benefits

| Ingredients                                     | ▲ Allergens                                                        |
|-------------------------------------------------|--------------------------------------------------------------------|
| Ingredients: Beef, Water,<br>Textured Soy Flour | Contains:  Soy  Free From:                                         |
|                                                 | crustaceans mollusks eggs fish milk peanuts sesame tree nuts wheat |