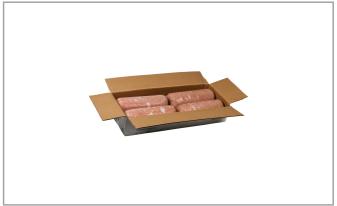

# 232547 - **Beef Ground Patty Mix 80/20 S/0**

Enhanced with soy- low in fat and cholesterol, yet high in protein. Longer holding time. Less shrinkage. Made with high quality ingredients. Low in Sodium. Low cost per serving. Performs well under multiple cooking methods. Packed in four 5-pound chubs for ease of use.

| 30000                  | 232547 | 00079821300002       | 4      | 4/5#            |  |
|------------------------|--------|----------------------|--------|-----------------|--|
|                        |        |                      |        |                 |  |
| Gross Weight Net Weigh |        | ht Country of Origin | Kosher | Child Nutrition |  |