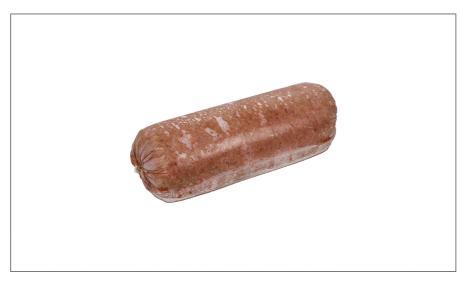

# 232547 - **Beef Ground Patty Mix 80/20 S/0**

Enhanced with soy- low in fat and cholesterol, yet high in protein. Longer holding time. Less shrinkage. Made with high quality ingredients. Low in Sodium. Low cost per serving. Performs well under multiple cooking methods. Packed in four 5-pound chubs for ease of use.

## 232547 - Beef Ground Patty Mix 80/20 S/0

Enhanced with soy- low in fat and cholesterol, yet high in protein. Longer holding time. Less shrinkage. Made with high quality ingredients. Low in Sodium. Low cost per serving. Performs well under multiple cooking methods. Packed in four 5-pound chubs for ease of use.