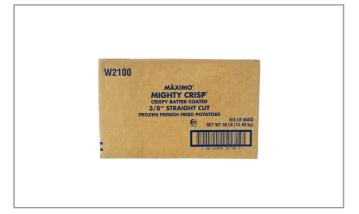

## 236011 - Potato Ff 3/8" Sc Pxl

More servings per case than line-flow fries. Uniform sizing, golden appearance, light fluffy texture and full potato flavor.

### Product Specifications

| Brand        | M          | Manufacturer          |        | Product Category |  |  |
|--------------|------------|-----------------------|--------|------------------|--|--|
| ORE IDA      | MC         | MCCAIN - PLOVER       |        | French Fries     |  |  |
| MFG #        | SPC#       | GTIN                  | Pack   | Pack Desc.       |  |  |
| 1000008052   | 236011     | 236011 10072714006200 |        | 6/5#             |  |  |
|              |            |                       |        |                  |  |  |
| Gross Weight | Net Weight | Country of Origin     | Kosher | Child Nutrition  |  |  |

|    | 32lb                 | 30lb | USA |          | Yes  | No |  |  |
|----|----------------------|------|-----|----------|------|----|--|--|
| i  |                      |      |     |          |      |    |  |  |
|    | Shipping Information |      |     |          |      |    |  |  |
| -1 | 1 (1 )46 1(1         |      |     | CI ICI : | c c. |    |  |  |