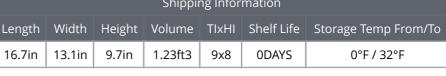

### Product Specifications

| Brand        | M          | Manufacturer          |        | Product Category |  |  |
|--------------|------------|-----------------------|--------|------------------|--|--|
| ORE IDA      | MC         | MCCAIN - PLOVER       |        | French Fries     |  |  |
| MFG #        | SPC#       | GTIN                  | Pack   | Pack Desc.       |  |  |
| 1000008052   | 236011     | 236011 10072714006200 |        | 6/5#             |  |  |
|              |            |                       |        |                  |  |  |
| Gross Weight | Net Weight | Country of Origin     | Kosher | Child Nutrition  |  |  |

|    | 32lb                 | 30lb | USA |          | Yes  | No |  |  |
|----|----------------------|------|-----|----------|------|----|--|--|
| i  |                      |      |     |          |      |    |  |  |
|    | Shipping Information |      |     |          |      |    |  |  |
| -1 | 1 (1 )46 1(1         |      |     | CI ICI : | c c. |    |  |  |