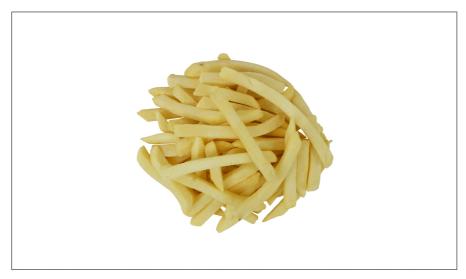

## 236011 - Potato Ff 3/8" Sc Pxl

More servings per case than line-flow fries. Uniform sizing, golden appearance, light fluffy texture and full potato flavor.