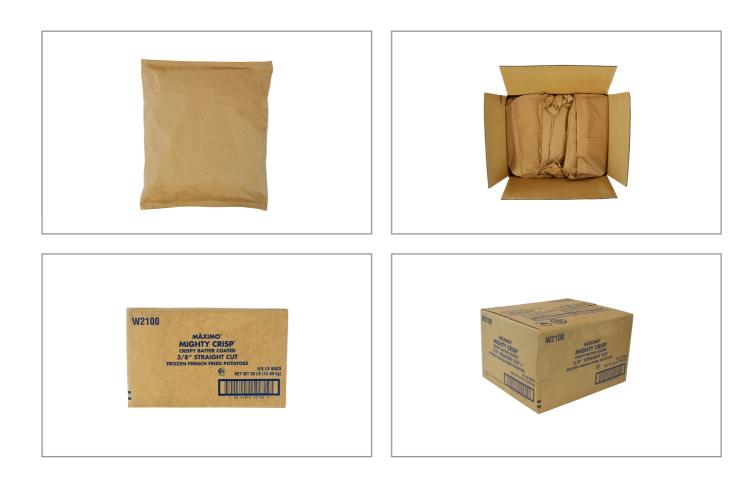

# Product Specifications

| Brand          |            | Manufacturer   |                            |                 | Product Category |              |                       |  |
|----------------|------------|----------------|----------------------------|-----------------|------------------|--------------|-----------------------|--|
| ORE IDA        |            |                | MCCAIN - PLOVER            |                 |                  | French Fries |                       |  |
| MFG #          |            | SPC :          | SPC #                      |                 | N                | Pack         | Pack Desc.            |  |
| 10000          | 08052      | 23601          | 1 10                       | 072714          | 006200           | 6            | 6/5#                  |  |
| Gross Weight N |            | Net Wei        | t Weight Country of Origin |                 | Origin           | Kosher       | Child Nutrition       |  |
|                |            |                |                            |                 |                  | Yes No       |                       |  |
| 321            | b          | 30lb           |                            | USA             |                  | Yes          | No                    |  |
| 321            | b          | 30lb           | Shippi                     | USA<br>ng Infor |                  | Yes          | No                    |  |
| 32l<br>Length  | b<br>Width | 30lb<br>Height | Shippi<br>Volume           |                 | mation           |              | No<br>ge Temp From/To |  |