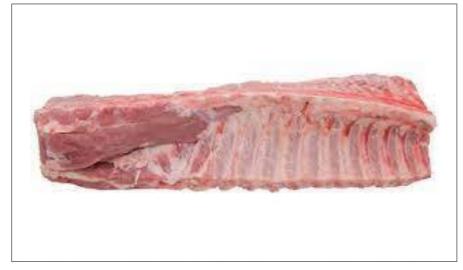

### 242448 - Pork Loin Bone In Center Cut Fresh

## 242448 - Pork Loin Bone In Center Cut Fresh

Our Prairie Fresh USA Prime boneless loin is an all-natural boneless pork loin that is as close as we have ever come to pork perfection. We manage every step from farm to processing, raising our pork on American-owned farms. Industry-leading technology helps us hand-select our premium cuts based on superior marbling, color and tenderness. This minimally processed boneless loin has no artificial ingredients and is ready to be roasted, grilled or smoked. Prairie Fresh USA Prime will provide rich, juicy flavor in every bite. It truly is pork that is a cut above the rest of the market.