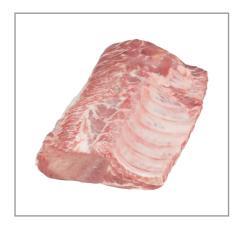

### 242448 - Pork Loin Bone In Center Cut Fresh

## 242448 - Pork Loin Bone In Center Cut Fresh

Our Prairie Fresh USA Prime boneless loin is an all-natural boneless pork loin that is as close as we have ever come to pork perfection. We manage every step from farm to processing, raising our pork on American-owned farms. Industry-leading technology helps us hand-select our premium cuts based on superior marbling, color and tenderness. This minimally processed boneless loin has no artificial ingredients and is ready to be roasted, grilled or smoked. Prairie Fresh USA Prime will provide rich, juicy flavor in every bite. It truly is pork that is a cut above the rest of the market.