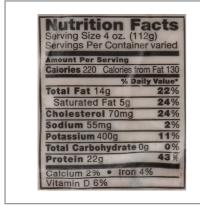

# **Nutrition Facts**

Servings per Container 24 40Z(112g) Serving size

**Amount per serving** Calories

220

| % Daily Value* |
|----------------|
| 22%            |
| / 0            |
| 25%            |
|                |
| 23%            |
| 2%             |
| 0%             |
| 0%             |
|                |
| %              |
| -              |
| 6%             |
| 2%             |
| %              |
| %              |
|                |

\* The % Daily Value (DV) tells you how much a nutrient in a serving of food contributes to a daily diet. 2,000 calories a day is used for general nutrition advice.

### Nutrition Analysis - By Serving

| Calories               | 220 | Total Fat           | 14g  | Sodium         | 55mg |
|------------------------|-----|---------------------|------|----------------|------|
| Protein                | 22  | Trans Fats          |      | Calcium        |      |
| Total Carbohydrates··· | 0g  | Saturated Fat       | 5g   | Iron           |      |
| Sugars                 | 0g  | Added Sugars        |      | Potassium      |      |
| Dietary Fiber          | 0g  | Polyunsaturated Fat |      | Zinc           |      |
| Lactose                |     | Monounsaturated Fat |      | Phosphorus     |      |
| Sucrose                |     | Cholesterol         | 70mg |                |      |
| Vitamin A(IU)•         |     | Vitamin D           |      | Thiamin        |      |
| Vitamin A(RE)          |     | Vitamin E           |      | Niacin         |      |
| Vitamin C              |     | Folate              |      | Riboflavin     |      |
| Magnesium              |     | Vitamin B-6         |      | Vitamin B-1 2• |      |
| Monosodium             |     | Sulphites           |      | Nitrates       |      |