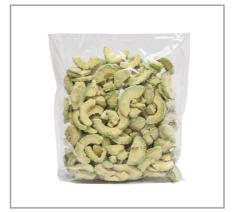

### **Product Specifications**

24lb

| SIMPLOT     | JR SIMP     | LOT CALDWELL ID.     | Fruit, Canned & Frozen |                 |  |
|-------------|-------------|----------------------|------------------------|-----------------|--|
| MFG #       | SPC #       | GTIN                 | Pack                   | Pack Desc.      |  |
| 029403      | 246683      | 10071179029403       | 12                     | 12/2#           |  |
| Gross Weigh | t Net Weigh | nt Country of Origin | Kosher                 | Child Nutrition |  |