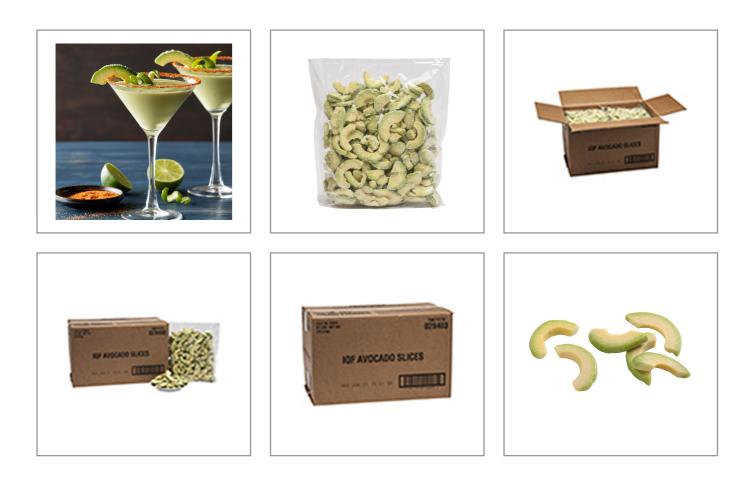

# SIMPLOT 246683 - Avocado Slice S/O

Perfect slices of rich Hass avocado; Consistent pricing, quality and availability all year; Elevate your menu and check average; Say goodbye to labor and waste; Satisfy patrons looking for healthy options

#### Serving Suggestions

Use as a topping or ingredient in desserts, sandwiches, burgers, Mexican dishes and more. Adds the "super food" goodness your health-conscious customers love.

### Additional Images