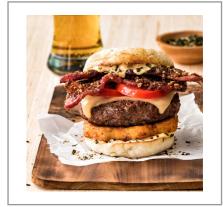

### Serving Suggestions

Idaho Potato Benedict- top with grilled Canadian bacon, eggs, and hollandaise sauce. Sizzlin Steak Potato Pancakestop with a grilled Delmonico steak and roasted pepper and garlic butter.