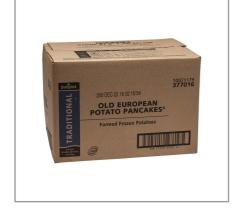

# 246685 - Potato Pancake Old European S/O

Authentic European flavor and unique shape; Perfect for all dayparts; Gives added value to any menu; Great holding ability

| MFG #  | SPC#   | GTIN           | Pack | Pack Desc. |
|--------|--------|----------------|------|------------|
| 377016 | 246685 | 10071179377016 | 6    | 6/5#       |

| Gross Weight | Net Weight | Country of Origin | Kosher | Child Nutrition |
|--------------|------------|-------------------|--------|-----------------|
| 32lb         | 30lb       | USA               | Yes    | No              |