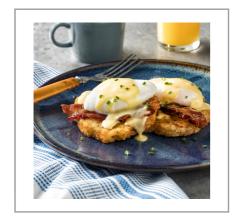

### Serving Suggestions

Idaho Potato Benedict- top with grilled Canadian bacon, eggs, and hollandaise sauce. Sizzlin Steak Potato Pancakestop with a grilled Delmonico steak and roasted pepper and garlic butter.