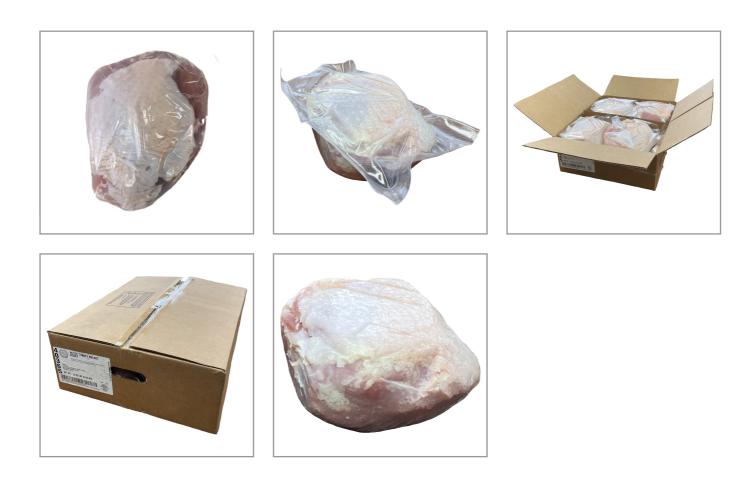

#### MICHIGAN TURKEY

### 261178 - Turkey Breast Roast Skin On Petite Raw

Real Turkey Breast, Premium Quality and Texture, Easy to Carve by Hnad or Slicer, Allows Operators to Add Additional Seasonings, Gluten Free, No MSG Added

Additional Images