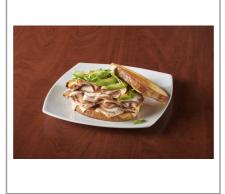

#### Serving Suggestions

Carve and Serve.

# Prep & Cooking Suggestions

For Hot Entrees: Carve product and place in pan with gravy. Heat until internal temperature reaches 165 degrees.

# 261185 - Turkey Breast Peppered Fc

Ready to Carve and Serve, High Quality Natural Texture & Appearance, Ideal for Hand Carving for Dinner Entrees or Home-Style Sandwiches, Gluten Free, No MSG Added