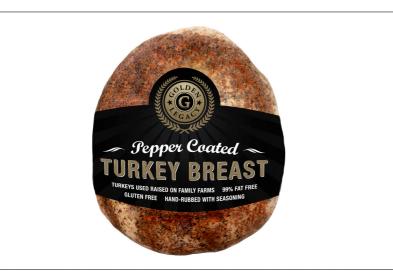

# 261185 - Turkey Breast Peppered Fc

#### \* Benefits

| Ingredients |
|-------------|
|-------------|

Turkey Breast, Turkey Broth and 2% or less of: Dextrose, Salt, Sodium Phosphate. Coated with: Peppercorn Spice (Spices, Dehydrated Garlic, Sea Salt, Canola Oil).