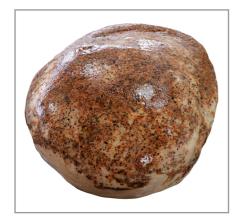

# 261185 - Turkey Breast Peppered Fc

Ready to Carve and Serve, High Quality Natural Texture & Appearance, Ideal for Hand Carving for Dinner Entrees or Home-Style Sandwiches, Gluten Free, No MSG Added