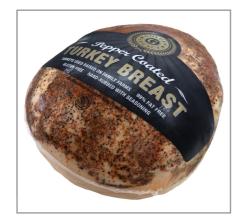

0g   | Iron          | 1mg   |
| Sugars              | 1g  | Added Sugars        | 1g   | Potassium     | 139mg |
| Dietary Fiber       | 0g  | Polyunsaturated Fat | 0g   | Zinc          | 0     |
| Lactose             |     | Monounsaturated Fat | 0g   | Phosphorus    |       |
| Sucrose             |     | Cholesterol         | 30mg |               |       |
| Vitamin A(IU)•      | 0   | Vitamin D           | 0mcg | Thiamin       |       |
| Vitamin A(RE)       |     | Vitamin E           |      | Niacin        |       |
| Vitamin C           | 0mg | Folate              | 0mg  | Riboflavin    | 0mg   |
| Magnesium           |     | Vitamin B-6         |      | Vitamin B-12• |       |
| Monosodium          |     | Sulphites           |      | Nitrates      |       |

# Additional Images