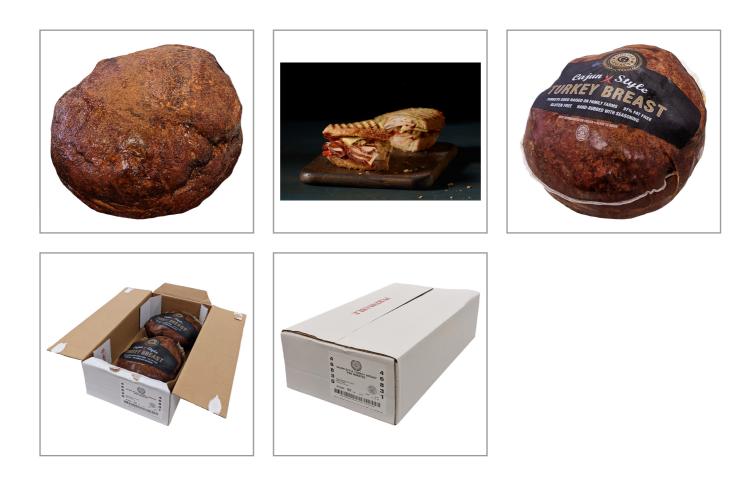

## 261193 - Turkey Breast Cajun Pan Shape Fc

Ready to Carve or Slice. High Quality Natural Texture & Appearance. Great Spicy Flavor. 98% Fat Free. Gluten Free. No MSG Added.

|                                                                                                                                                                                                                                                             | <b>Nutrition Facts</b>                                 |                                                                                                                                             |            |
|-------------------------------------------------------------------------------------------------------------------------------------------------------------------------------------------------------------------------------------------------------------|--------------------------------------------------------|---------------------------------------------------------------------------------------------------------------------------------------------|------------|
|                                                                                                                                                                                                                                                             | G                                                      | Servings per Container<br>Serving size                                                                                                      | 128<br>2oz |
| Cajun<br>TURKEY                                                                                                                                                                                                                                             | Amount per serving<br>Calories                         | 70                                                                                                                                          |            |
| TURKEYS USED RAISED 0<br>GLUTEN FREE HAN                                                                                                                                                                                                                    | N FAMILY FARMS 97% FAT FREE<br>D-RUBBED WITH SEASONING | % Dail                                                                                                                                      | y Value*   |
| KEP INFIGURAT                                                                                                                                                                                                                                               | D ON PROJECT - REGN TO SERVE                           | Total Fat 1.5g                                                                                                                              | 2%         |
|                                                                                                                                                                                                                                                             |                                                        | Saturated Fat 0g                                                                                                                            | 0%         |
|                                                                                                                                                                                                                                                             |                                                        | Trans Fat 0g                                                                                                                                |            |
|                                                                                                                                                                                                                                                             |                                                        | Cholesterol 25mg                                                                                                                            | 8%         |
| * Benefits                                                                                                                                                                                                                                                  |                                                        | Sodium 460mg                                                                                                                                | 20%        |
|                                                                                                                                                                                                                                                             |                                                        | Total Carbohydrate 2g                                                                                                                       | 1%         |
|                                                                                                                                                                                                                                                             |                                                        | Dietary Fiber 0g                                                                                                                            | 0%         |
|                                                                                                                                                                                                                                                             |                                                        | Total Sugars 1g                                                                                                                             |            |
|                                                                                                                                                                                                                                                             |                                                        | Includes 0g Added Sugar                                                                                                                     | 0%         |
| Ingredients                                                                                                                                                                                                                                                 | Allergens                                              | Protein 11g                                                                                                                                 |            |
|                                                                                                                                                                                                                                                             |                                                        | Vitamin D 0mcg                                                                                                                              | 0%         |
| Turkey Breast, Turkey Broth and 2% or less of: Dextrose, Salt, Cajun Style                                                                                                                                                                                  | Free From:                                             | Calcium 0mg                                                                                                                                 | 0%         |
| Seasoning (Sugar, Salt, Spices [Red, Black<br>and White Pepper], Onion Powder,                                                                                                                                                                              |                                                        | Iron 0mg                                                                                                                                    | 0%         |
| Garlic Powder, Yeast Extract, Natural                                                                                                                                                                                                                       | milk 🔇 peanuts 🛞 sesame 🛞 soy                          | Potassium 0mg                                                                                                                               | 0%         |
| Flavors with Extractives of Paprika),<br>Sodium Phosphate. Browned in<br>Vegetable Oil. Coated With: Spices (Red,<br>Black and White Pepper), Sugar, Salt,<br>Onion Powder, Garlic Powder, Yeast<br>Extract, Natural Flavors with Extractives<br>of Paprika | 💮 tree nuts ( 🍘 wheat                                  | * The % Daily Value (DV) tells you how much a a serving of food contributes to a daily diet. 2, a day is used for general nutrition advice. |            |

## Additional Images