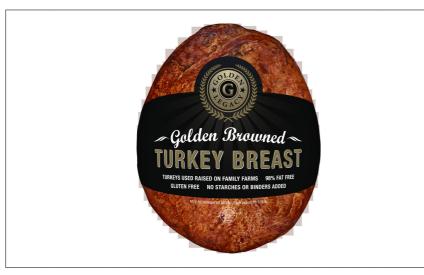

# 261198 - Turkey Breast Golden Browned Pan Shape

# 261198 - Turkey Breast Golden Browned Pan Shape

Ready to Carve and Serve, High Quality Natural Texture & Appearance, Delicious Fried Turkey Flavor, Ideal for Hand Carving for Dinner Entrees or Home-Style Sandwiches, Gluten Free, No MSG Added