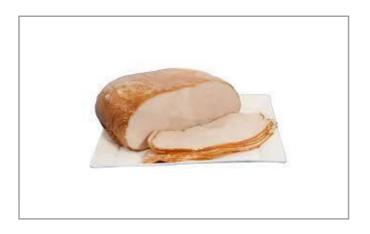

# 261198 - Turkey Breast Golden Browned Pan Shape

# 261198 - Turkey Breast Golden Browned Pan Shape

Ready to Carve and Serve, High Quality Natural Texture & Appearance, Delicious Fried Turkey Flavor, Ideal for Hand Carving for Dinner Entrees or Home-Style Sandwiches, Gluten Free, No MSG Added