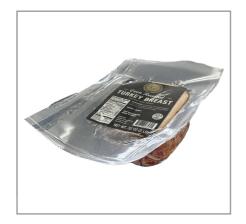

#### **MICHIGAN TURKEY**

### 261921 - Turkey Breast Oven Roasted Sliced .8 Oz

Ready to Serve, Great Eye Appeal, Seal and Store Unused Portions, Gluten Free, No MSG Added