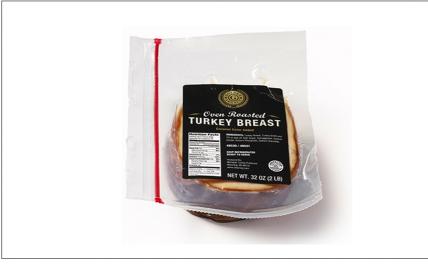

#### **MICHIGAN TURKEY**

### 261921 - Turkey Breast Oven Roasted Sliced .8 Oz

Ready to Serve, Great Eye Appeal, Seal and Store Unused Portions, Gluten Free, No MSG Added