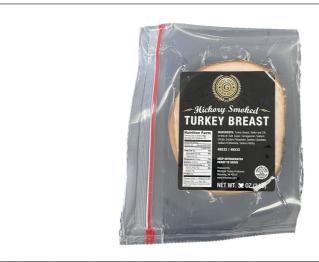

## 261926 - Turkey Breast Hickory Smoked Slc .8 Oz

Ready to Serve, Hickory Smoke Adds Flavor to Any Sandwich or Wrap, Seal and Store Unused Portions, Gluten Free, No MSG Added

# 261926 - Turkey Breast Hickory Smoked Slc .8 Oz

Ready to Serve, Hickory Smoke Adds Flavor to Any Sandwich or Wrap, Seal and Store Unused Portions, Gluten Free, No MSG Added