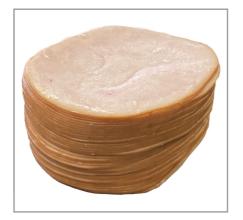

## 261926 - Turkey Breast Hickory Smoked Slc .8 Oz

Ready to Serve, Hickory Smoke Adds Flavor to Any Sandwich or Wrap, Seal and Store Unused Portions, Gluten Free, No MSG Added

# 261926 - Turkey Breast Hickory Smoked Slc .8 Oz

Ready to Serve, Hickory Smoke Adds Flavor to Any Sandwich or Wrap, Seal and Store Unused Portions, Gluten Free, No MSG Added