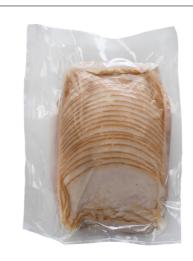

### 261928 - Turkey Breast Hickory Smoked Sld .67 Oz

Ready to Serve, Great Eye Appeal, Gluten Free, No MSG Added