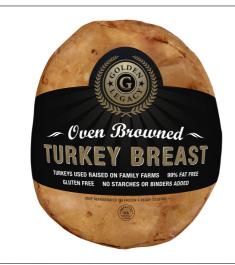

### **MICHIGAN TURKEY**

## 261931 - Turkey Breast Hickory Smoked

Ready to Carve and Serve, High Quality Natural Texture and Appearance, Delicious Hickory Smoke adds Flavor to any Sandwich, Gluten Free, No MSG Added