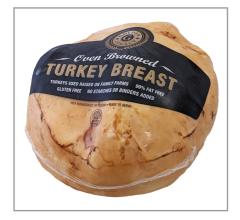

## 261931 - Turkey Breast Hickory Smoked

Ready to Carve and Serve, High Quality Natural Texture and Appearance, Delicious Hickory Smoke adds Flavor to any Sandwich, Gluten Free, No MSG Added

# 261931 - Turkey Breast Hickory Smoked

Ready to Carve and Serve, High Quality Natural Texture and Appearance, Delicious Hickory Smoke adds Flavor to any Sandwich, Gluten Free, No MSG Added