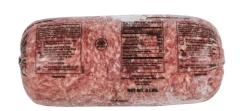

# Serving Suggestions

Use as burger patties or brown and crumble for use in main dishes.

#### Prep & Cooking Suggestions

Ready to cook. Saut, brown or grill until internal temperature of 145 degrees F. Let rest 10 minutes.

**Product Specifications** 

|                | arra   | Manaractarer   | 1100 | rodder edregory |  |  |
|----------------|--------|----------------|------|-----------------|--|--|
| SEABOARD FARMS |        | SEABOARD FOODS |      | Pork            |  |  |
| MFG #          | SPC #  | GTIN           | Pack | Pack Desc.      |  |  |
| 69522          | 269522 | 10736490695224 | 3    | 3/5#            |  |  |